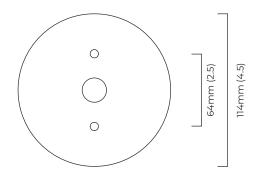

# CIELO LARGE PENDANT

A showstopper which has the same 'quiet luxury' characterised by CTO designs. Developed exclusively by our artisans where crystal like crushed glass is combined with refined metalwork.

#### FINISH

all satin brass CIEPELSBFG

all bronze CIEPELBZFG

## SUSPENSION

drop rod

please specify the required overall drop from the ceiling to the bottom of the fitting

#### BULBS

integrated LED - trailing dimmable - 8w - 2700k

#### WEIGHT

4.5kg (9.9lbs)

### CERTIFICATION









-

#### North America junction box cover



# CTQLIGHTING

Dimming compatibility table

|                           | Input Voltage | As Standard | On Request |
|---------------------------|---------------|-------------|------------|
| Phase Cut (rotary dimmer) | 230           | ~           |            |
| 0/1-10\230                | 230           |             | √          |
| DALi                      | 230           |             | √          |
| Phase Cut (rotary dimmer) | 120           | ~           |            |
| 0/1-10V120                | 120           |             | √          |
| DALI                      | 120           | ×           | ×          |