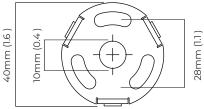

# CIELO LARGE PENDANT

A showstopper which has the same 'quiet luxury' characterised by CTO designs. Developed exclusively by our artisans where crystal like crushed glass is combined with refined metalwork.

#### FINISH

all satin brass CIEPELSBFG

all bronze CIEPELBZFG

## SUSPENSION

drop rod

please specify the required overall drop from the ceiling to the bottom of the fitting

#### BULBS

integrated LED - trailing dimmable - 8w - 2700k

#### WEIGHT

4.5kg (9.9lbs)

### CERTIFICATION









-

#### North America junction box cover



# CTQLIGHTING

Dimming compatibility table

|                           | Input Voltage | As Standard | On Request |
|---------------------------|---------------|-------------|------------|
| Phase Cut (rotary dimmer) | 230           | ~           |            |
| 0/1-10\230                | 230           |             | √          |
| DALi                      | 230           |             | √          |
| Phase Cut (rotary dimmer) | 120           | ~           |            |
| 0/1-10V120                | 120           |             | √          |
| DALI                      | 120           | ×           | ×          |