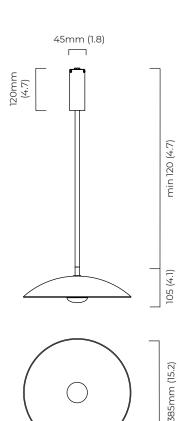

# CIELO LARGE PENDANT

A showstopper which has the same 'quiet luxury' characterised by CTO designs. Developed exclusively by our artisans where crystal like crushed glass is combined with refined metalwork.

## SUSPENSION

drop rod

please specify the required overall drop from the ceiling to the bottom of the fitting

#### WEIGHT

4.5kg (9.9lbs)